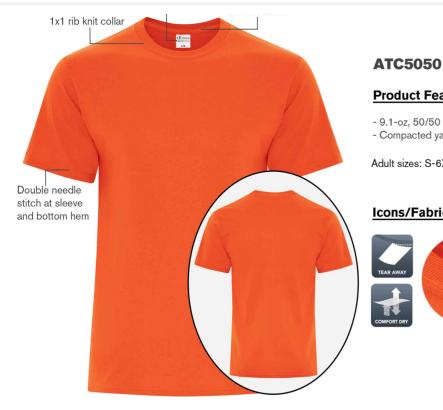

# **Product Features:**

- 9.1-oz, 50/50 cotton/polyester
- Compacted yarns to minimize shrinkage

Adult sizes: S-6XL

### **Icons/Fabric Features:**