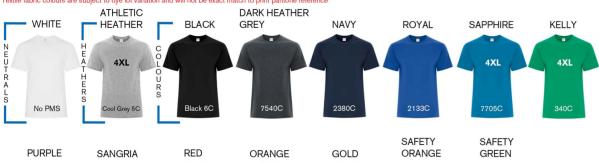

## **Available Colours and PMS Colours**

Textile fabric colours are subject to dye lot variation and will not be exact match to print pantone reference

Due to the nature of 50/50 cotton/polyester neon fabrics, special care must be taken throughout the decoration process.