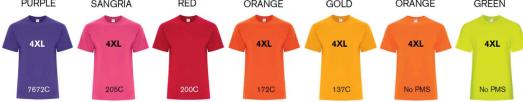

## **Available Colours and PMS Colours**

Textile fabric colours are subject to dye lot variation and will not be exact match to print pantone reference

Due to the nature of 50/50 cotton/polyester neon fabrics, special care must be taken throughout the decoration process.