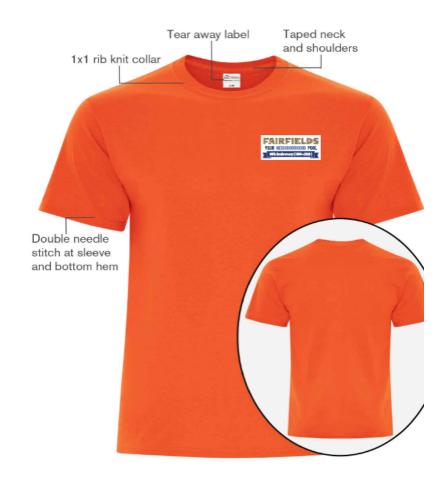

|         |         |         |         |         |             |             |             |  |
|----------------------------|-------------|---------|---------|---------|---------|---------|-------------|-------------|-------------|--|
| Size                       | S           | M       | L       | XL      | 2XL     | 3XL     | 4XL         | 5XL         | 6XL         |  |
| Chest                      | 34"-36"     | 38"-40" | 42"-44" | 46"-48" | 50"-52" | 54"-55" | 56"-57"     | 58"-61"     | 61"-64"     |  |
| Waist                      | 29"-32"     | 32"-35" | 35"-38" | 38"-41" | 41"-44" | 44"-47" | 47"-50"     | 50"-53"     | 53"-56"     |  |
| Sleeve Length-CB           | 32"-33 1/2" | 34"-35" | 35"-36" | 36"-37" | 37"-38" | 38"-39" | 38 1/2"-39" | 39"-39 1/2" | 39 1/2"-40" |  |